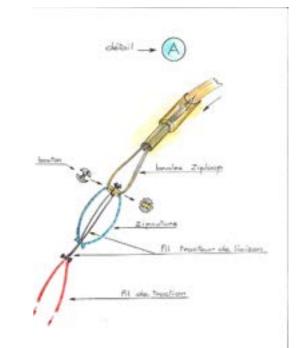

#### SUTURE OF THE GRAFT





## TENSIONING DEVICE AND CALIBRATION







# TENSIONING DEVICE AND CALIBRATION



#### TENSIONING DEVICE AND CALIBRATION







#### **ARTHROSCOPIC LESIONAL CHECK-UP**



Saint Charles

# **ARTICULAR CLEANING**





#### **AIMED TIBIAL IN EXTENSION**







#### PREPARATION OF TUNNEL TIBIAL





### PREPARATION OF TUNNEL TIBIAL



#### PREPARATION OF TUNNEL TIBIAL



#### PREPARATION OF TUNNEL FEMORAL



#### PREPARATION OF TUNNEL FEMORAL











#### PREPARATION OF TUNNEL FEMORAL





#### PASSAGE OF TOGGLELOC AND GRAFT











#### **CORTICAL LOCKING OF TOGGLELOC**







#### RISE OF THE TRANSPLANT









ap

# PASSAGE INTRA-ARTICULAR OF TOWING THREAD



# PASSAGE INTRA-ARTICULAR OF ZIPLOOP INLINE LOOPS











#### LOCKING ZIPLOOP INLINE



















## **TESTING FINAL STABILITY**





#### **GAME READY**



# PHYSIOTHERAPY



# CHECK-IN OUT