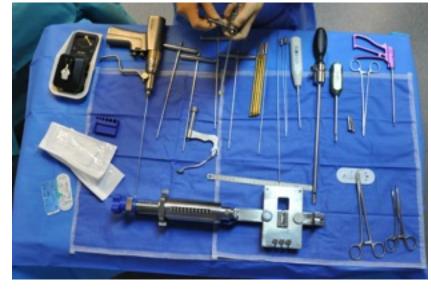

# DTZ4 Ligamentoplasty of ACL Semi-tendinosus for 4 branch transplant All Inside

**Dr Jean-Christophe DURAND** 

Clinique St Charles LYON (France)













Clinique Chirurgicale Saint Charles



#### **BOX OF INSTRUMENT**









#### DISSECTION OF THE TRANSPLANT









#### DISSECTION OF THE TRANSPLANT





#### **DISSECTION OF THE TRANSPLANT**



#### PREPARATION OF THE GRAFT









#### PREPARATION OF THE GRAFT







#### SUTURE OF THE GRAFT









#### SUTURE OF THE GRAFT





## TENSIONING DEVICE AND CALIBRATION







# TENSIONING DEVICE AND CALIBRATION



#### TENSIONING DEVICE AND CALIBRATION







#### **ARTHROSCOPIC LESIONAL CHECK-UP**



Saint Charles

# **ARTICULAR CLEANING**





#### **AIMED TIBIAL IN EXTENSION**







#### PREPARATION OF TUNNEL TIBIAL





### PREPARATION OF TUNNEL TIBIAL



#### PREPARATION OF TUNNEL TIBIAL



#### PREPARATION OF TUNNEL FEMORAL



#### PREPARATION OF TUNNEL FEMORAL











#### PREPARATION OF TUNNEL FEMORAL





#### PASSAGE OF TOGGLELOC AND GRAFT