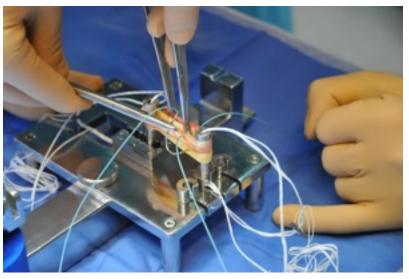

# DTZ4 Ligamentoplasty of ACL Semi-tendinosus for 4 branch transplant All Inside

**Dr Jean-Christophe DURAND** 

Clinique St Charles LYON (France)













Clinique Chirurgicale Saint Charles



#### **BOX OF INSTRUMENT**









#### DISSECTION OF THE TRANSPLANT









#### DISSECTION OF THE TRANSPLANT





#### **DISSECTION OF THE TRANSPLANT**



#### PREPARATION OF THE GRAFT









#### PREPARATION OF THE GRAFT







#### SUTURE OF THE GRAFT









#### SUTURE OF THE GRAFT





## TENSIONING DEVICE AND CALIBRATION







# TENSIONING DEVICE AND CALIBRATION



#### TENSIONING DEVICE AND CALIBRATION







#### **ARTHROSCOPIC LESIONAL CHECK-UP**



Saint Charles

# **ARTICULAR CLEANING**





#### **AIMED TIBIAL IN EXTENSION**







#### PREPARATION OF TUNNEL TIBIAL





### PREPARATION OF TUNNEL TIBIAL



#### PREPARATION OF TUNNEL TIBIAL



#### PREPARATION OF TUNNEL FEMORAL



#### PREPARATION OF TUNNEL FEMORAL











#### PREPARATION OF TUNNEL FEMORAL





#### PASSAGE OF TOGGLELOC AND GRAFT











#### **CORTICAL LOCKING OF TOGGLELOC**







#### RISE OF THE TRANSPLANT









ap

# PASSAGE INTRA-ARTICULAR OF TOWING THREAD



# PASSAGE INTRA-ARTICULAR OF ZIPLOOP INLINE LOOPS











#### LOCKING ZIPLOOP INLINE