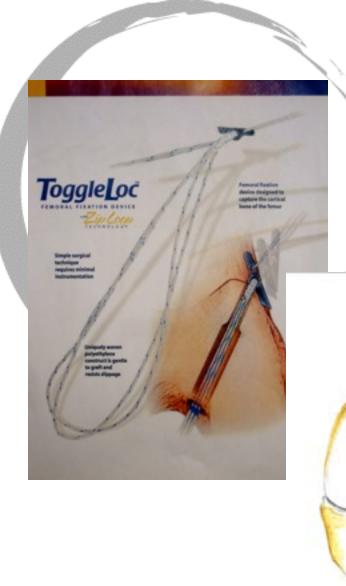

# DTZ4 Ligamentoplasty of ACL Semi-tendinosus for 4 branch transplant All Inside

**Dr Jean-Christophe DURAND** 

Clinique St Charles LYON (France)













Clinique Chirurgicale Saint Charles



#### **BOX OF INSTRUMENT**









#### DISSECTION OF THE TRANSPLANT









#### DISSECTION OF THE TRANSPLANT





#### **DISSECTION OF THE TRANSPLANT**



#### PREPARATION OF THE GRAFT









#### PREPARATION OF THE GRAFT







#### SUTURE OF THE GRAFT









#### SUTURE OF THE GRAFT





## TENSIONING DEVICE AND CALIBRATION







# TENSIONING DEVICE AND CALIBRATION



#### TENSIONING DEVICE AND CALIBRATION







#### **ARTHROSCOPIC LESIONAL CHECK-UP**



Saint Charles

# **ARTICULAR CLEANING**





#### **AIMED TIBIAL IN EXTENSION**







#### PREPARATION OF TUNNEL TIBIAL





### PREPARATION OF TUNNEL TIBIAL



#### PREPARATION OF TUNNEL TIBIAL



#### PREPARATION OF TUNNEL FEMORAL



#### PREPARATION OF TUNNEL FEMORAL











#