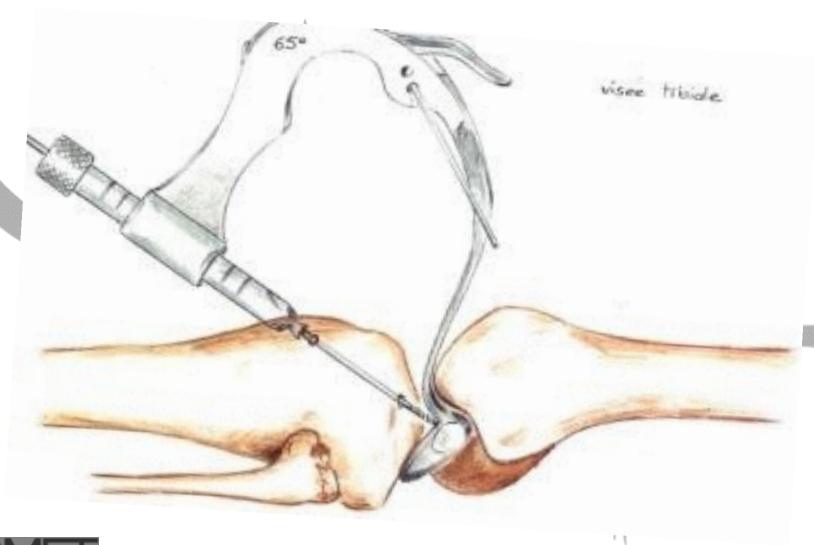

# DTZ4 Ligamentoplasty of ACL Semi-tendinosus for 4 branch transplant All Inside

**Dr Jean-Christophe DURAND** 

Clinique St Charles LYON (France)













Clinique Chirurgicale Saint Charles



#### **BOX OF INSTRUMENT**









#### DISSECTION OF THE TRANSPLANT









#### DISSECTION OF THE TRANSPLANT





#### **DISSECTION OF THE TRANSPLANT**



#### PREPARATION OF THE GRAFT









#### PREPARATION OF THE GRAFT







#### SUTURE OF THE GRAFT









#### SUTURE OF THE GRAFT





## TENSIONING DEVICE AND CALIBRATION







# TENSIONING DEVICE AND CALIBRATION



#### TENSIONING DEVICE AND CALIBRATION







#### **ARTHROSCOPIC LESIONAL CHECK-UP**



Saint Charles

# **ARTICULAR CLEANING**





#### **AIMED TIBIAL IN EXTENSION**







#### PREPARATION OF TUNNEL TIBIAL





### PREPARATION OF TUNNEL TIBIAL



#### PREPARATION OF TUNNEL TIBIAL



#### PREPARATION OF TUNNEL FEMORAL



#### PREPARATION OF TUNNEL FEMORAL











#### PREPARATION OF TUNNEL FEMORAL





#### PASSAGE OF TOGGLELOC AND GRAFT











#### **CORTICAL LOCKING OF TOGGLELOC**







#### RISE OF THE TRANSPLANT









ap

# PASSAGE INTRA-ARTICULAR OF TOWING THREAD



# PASSAGE INTRA-ARTICULAR OF ZIPLOOP INLINE LOOPS











#### LOCKING ZIPLOOP INLINE



















## **TESTING FINAL STABILITY**





#### **GAME READY**



# PHYSIOTHERAPY



# CHECK-IN OUT