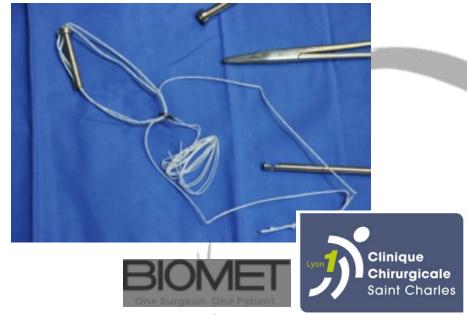

# DTZ4 Ligamentoplasty of ACL Semi-tendinosus for 4 branch transplant All Inside

**Dr Jean-Christophe DURAND** 

Clinique St Charles LYON (France)













Clinique Chirurgicale Saint Charles



#### **BOX OF INSTRUMENT**









#### DISSECTION OF THE TRANSPLANT









#### DISSECTION OF THE TRANSPLANT





#### **DISSECTION OF THE TRANSPLANT**



#### PREPARATION OF THE GRAFT









#### PREPARATION OF THE GRAFT







#### SUTURE OF THE GRAFT









#### SUTURE OF THE GRAFT





## TENSIONING DEVICE AND CALIBRATION







# TENSIONING DEVICE AND CALIBRATION



#### TENSIONING DEVICE AND CALIBRATION







#### **ARTHROSCOPIC LESIONAL CHECK-UP**



Saint Charles

# **ARTICULAR CLEANING**





#### **AIMED TIBIAL IN EXTENSION**







#### PREPARATION OF TUNNEL TIBIAL





### PREPARATION OF TUNNEL TIBIAL



#### PREPARATION OF TUNNEL TIBIAL



#### PREPARATION OF TUNNEL FEMORAL



#### PREPARATION OF TUNNEL FEMORAL











#### PREPARATION OF TUNNEL FEMORAL





#### PASSAGE OF TOGGLELOC AND GRAFT