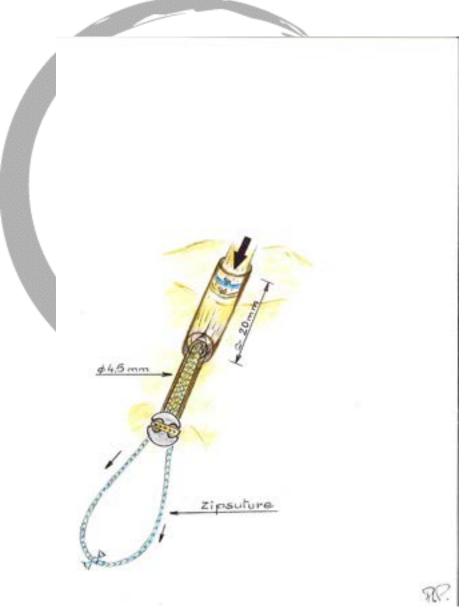

SUTURE OF THE GRAFT





## TENSIONING DEVICE AND CALIBRATION







# TENSIONING DEVICE AND CALIBRATION



#### TENSIONING DEVICE AND CALIBRATION







#### **ARTHROSCOPIC LESIONAL CHECK-UP**



Saint Charles

# **ARTICULAR CLEANING**





#### **AIMED TIBIAL IN EXTENSION**







#### PREPARATION OF TUNNEL TIBIAL





### PREPARATION OF TUNNEL TIBIAL



#### PREPARATION OF TUNNEL TIBIAL



#### PREPARATION OF TUNNEL FEMORAL



#### PREPARATION OF TUNNEL FEMORAL











#### PREPARATION OF TUNNEL FEMORAL





#### PASSAGE OF TOGGLELOC AND GRAFT











#### **CORTICAL LOCKING OF TOGGLELOC**







#### RISE OF THE TRANSPLANT









ap

# PASSAGE INTRA-ARTICULAR OF TOWING THREAD



# PASSAGE INTRA-ARTICULAR OF ZIPLOOP INLINE LOOPS











#### LOCKING ZIPLOOP INLINE



















## **TESTING FINAL STABILITY**





#### **GAME READY**



# PHYSIOTHERAPY



# CHECK-IN OUT