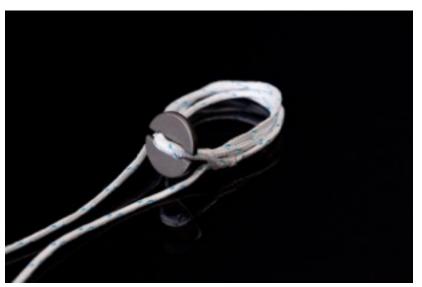

# DTZ4 Ligamentoplasty of ACL Semi-tendinosus for 4 branch transplant All Inside

**Dr Jean-Christophe DURAND** 

Clinique St Charles LYON (France)













Clinique Chirurgicale Saint Charles



#### **BOX OF INSTRUMENT**









#### DISSECTION OF THE TRANSPLANT









#### DISSECTION OF THE TRANSPLANT





#### **DISSECTION OF THE TRANSPLANT**



#### PREPARATION OF THE GRAFT









#### PREPARATION OF THE GRAFT







#### SUTURE OF THE GRAFT









#### SUTURE OF THE GRAFT





## TENSIONING DEVICE AND CALIBRATION







# TENSIONING DEVICE AND CALIBRATION



#### TENSIONING DEVICE AND CALIBRATION







#### **ARTHROSCOPIC LESIONAL CHECK-UP**



Saint Charles

# **ARTICULAR CLEANING**





#### **AIMED TIBIAL IN EXTENSION**







#### PREPARATION OF TUNNEL TIBIAL





### PREPARATION OF TUNNEL TIBIAL



#### PREPARATION OF TUNNEL TIBIAL



#### PREPARATION OF TUNNEL FEMORAL



#### PREPARATION OF TUNNEL FEMORAL











#### PREPARATION OF TUNNEL FEMORAL





#### PASSAGE OF TOGGLELOC AND GRAFT