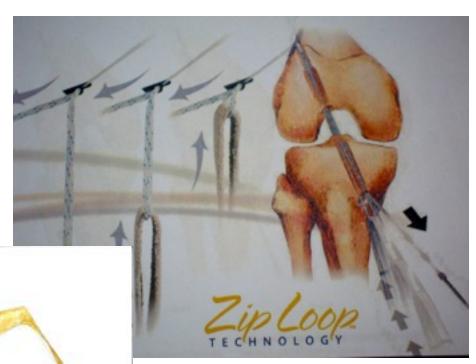

# DTZ4 Ligamentoplasty of ACL Semi-tendinosus for 4 branch transplant All Inside

**Dr Jean-Christophe DURAND** 

Clinique St Charles LYON (France)













Clinique Chirurgicale Saint Charles



#### **BOX OF INSTRUMENT**









#### DISSECTION OF THE TRANSPLANT









#### DISSECTION OF THE TRANSPLANT





#### **DISSECTION OF THE TRANSPLANT**



#### PREPARATION OF THE GRAFT









#### PREPARATION OF THE GRAFT







#### SUTURE OF THE GRAFT









#### SUTURE OF THE GRAFT





## TENSIONING DEVICE AND CALIBRATION







# TENSIONING DEVICE AND CALIBRATION



#### TENSIONING DEVICE AND CALIBRATION







#### **ARTHROSCOPIC LESIONAL CHECK-UP**



Saint Charles

# **ARTICULAR CLEANING**





#### **AIMED TIBIAL IN EXTENSION**







#### PREPARATION OF TUNNEL TIBIAL





### PREPARATION OF TUNNEL TIBIAL



#### PREPARATION OF TUNNEL TIBIAL



#### PREPARATION OF TUNNEL FEMORAL



#### PREPARATION OF TUNNEL FEMORAL











###